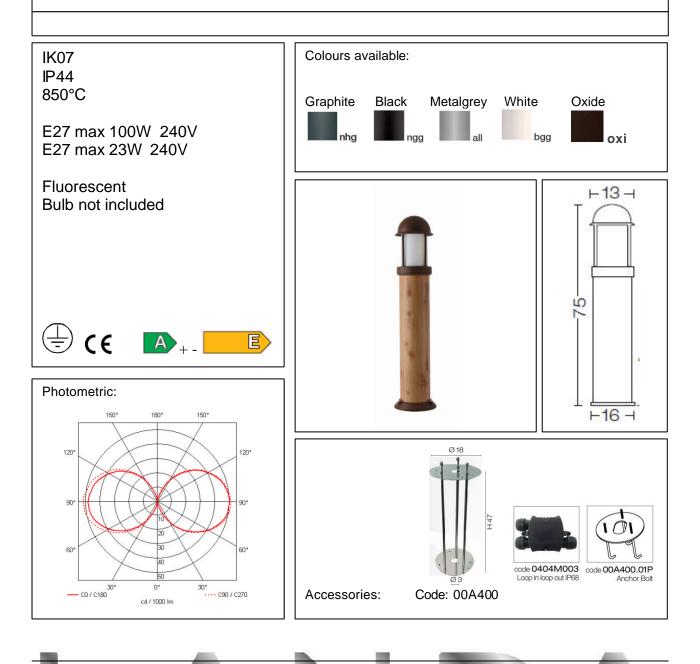

## Orion

Article 401K075

Product type: bollard

Body material: Die-casting aluminium EN47100 LCU and extruded aluminium EN AW6060, prior the painting process, washed with stones. Painting made by polyester powder with high resistant against oxidation. Country collection finishing (K) aluminium tube plus a "wood that isn't wood" treatment.

Opal polycarbonate UV protection

Reflector in alluminium EN 47100 LCU

Screws in A2 stainless steel

 www.landa.it
 LANDA ILLUMINOTECNICA S.p.A

 Via Rosmini, 13/15 - 25067 Lumezzane S.A. – Brescia – Italy - Tel. +39 030 89 20 966 - Fax +39 030 8921003